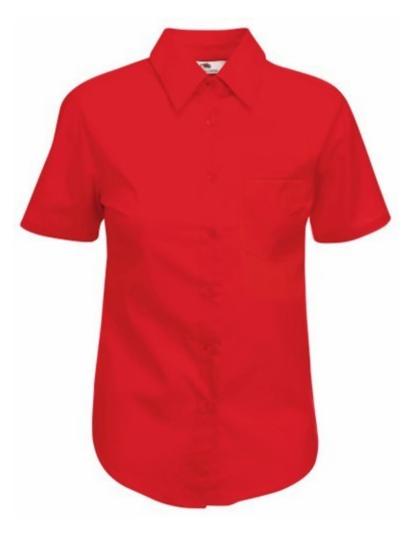

# FRUIT OF THE LOOM, LADIES SS POPLIN SHIRT, WOMEN'S SHORT SLEEVE BUSINESS SHIRT, RED, 3XL

## Specification

Fruit of the Loom, Ladies SS Poplin Shirt, Women's Short Sleeve Business Shirt, Red, 3XL. Women's short sleeve business shirt, made up of 55% cotton and 45% polyester, slightly waist-high, buttondown shirt colors, adequate collar in shirt color as well as cuffs. Easy to maintain, not crowded. Branding: embroidery, flex, flock